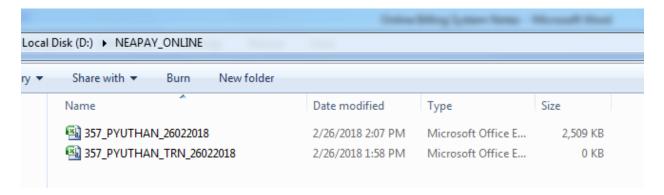

The Unpaid file will save on D:\NEAPAY\_ONLINE\

- Now those two file has to sent into Online server(KTM)
- 3. How to UPLOAD unpaid data into Online server(KTM)
  - Log on Online server(KTM) through Chrome, Mozilla

Click on Unpaid File Entry(Meter Data)

Click on Browse and Select prepared data from the location
 D:\NEAPAY\_ONLINE\357\_PYUTHAN\_26022018 and click on Open

- Type Today date in remarks
- Click on Upload Unpaid Bill (It will Take time depending on Internet Speed)
- 4. Now you have upload TRN(TRASACTION FILE) for reconciliation.
  - Click on PRN Upload file
  - Click on Browse

- select respective TRN file D:\NEAPAY\_ONLINE\357\_PYUTHAN\_TRN\_26022018
- Type today date in remarks.
- Click on Upload PRN File.

How To Reconciliation the Consumer payment and Bank Deposit by Third Party Vendor.