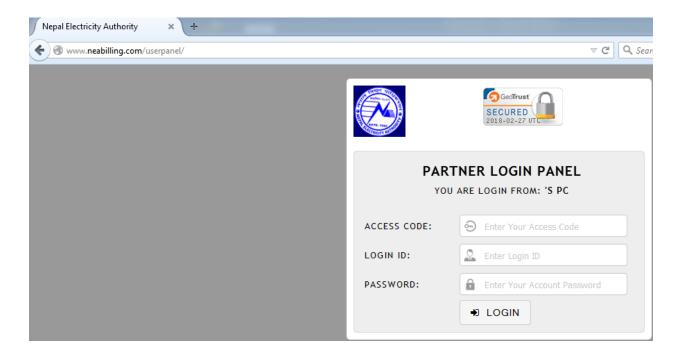

## Online Billing System Notes

- 1. Consumer paid data DOWNLOAD from Online server(KTM)
  - Open web browser( Internet Explorer or Chrome or Mozillia)
  - Type this name in address field: https://neabilling.com/userpanel

Enter the provided ID and password in respective field:

ACCESS Code ----USERID ----PASSWORD -----

Now DOWNLOAD Consumer paid file from Online Server (KTM)

- Click on ACCOUNT
- Click on DOWNLOAD Paid Bill File