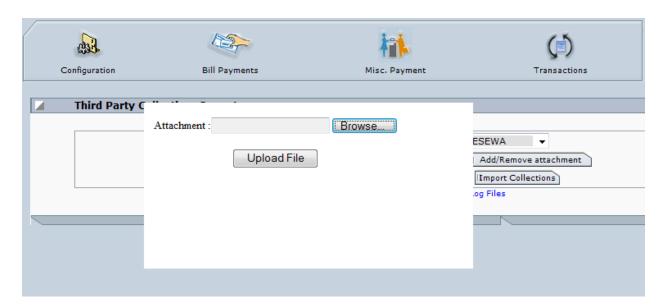

- Click on Add/Remove Attachment
- Click on Browse

- Select DOWNLOAD ESEWA paid file from your saved location and click on OPEN .
- Click on Upload File.
- Click on Import Collection.

You have to repeat this process for all downloaded file with selection of different user like PAYPOINT, PRAVHU, NIBL etc.