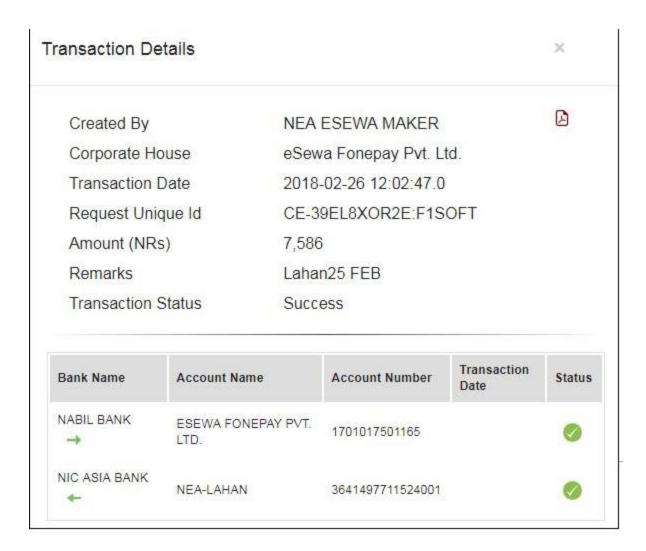

## NEA

Siraha, Lahan LAHAN,NEPAL 9843230038

Agent Invoice

Invoice No 27809 Voucher Date:02/26/2018

Agent ESEWA Company
Amount 7,586.00 NPR

(cr)

Descriptions

Payment for LAHAN - 2018.02.25 ESEWA Company LAHAN DC 9 7,586.00

Posted By:finance

02/26/2018 1:36:40 PM

Approve

- Here you can see ESEWA deposit Voucher.
- -Now Check the collection Amount from mpower Collection Report for Individual Vendor of respective COLLECTOIN DATE
- -Check deposit Amount to your Bank Account Statement.
- -If the amount from Bank Statement, mpower collection report and Online server(KTM) Un-Approved Voucher are matched then you have to click on APPROVE for confirmation.