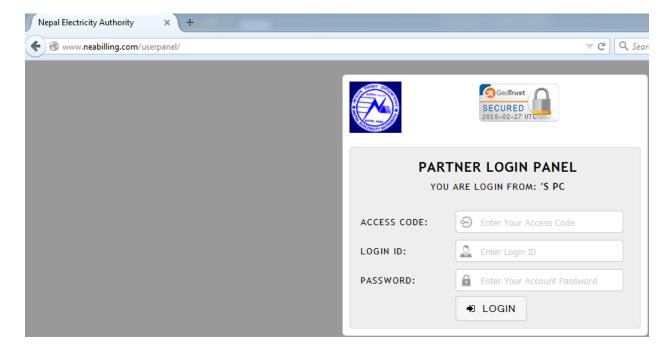

## Online Billing System Notes

- 1. Consumer paid data DOWNLOAD from Online server(KTM)
  - Open web browser( Internet Explorer or Chrome or Mozillia)
  - Type this name in address field: https://neabilling.com/userpanel

Enter the provided ID and password in respective field:

ACCESS Code ----USERID ----PASSWORD -----

Now DOWNLOAD Consumer paid file from Online Server (KTM)

- Click on ACCOUNT
- Click on DOWNLOAD Paid Bill File