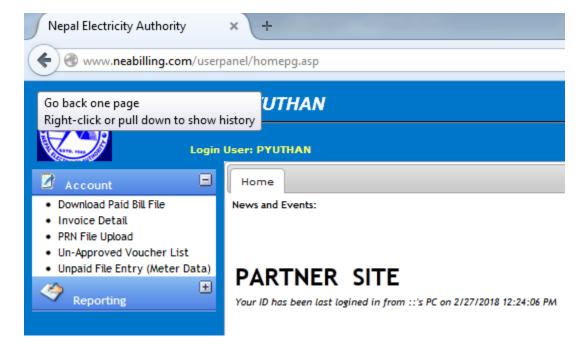

Enter the provided ID and password in respective field:

ACCESS Code ----USERID ----PASSWORD -----

Now DOWNLOAD Consumer paid file from Online Server (KTM)

- Click on ACCOUNT
- Click on DOWNLOAD Paid Bill File

Now you can see many individual vendor Consumer paid records.

- Click on individual record of DOWNLOAD (Blue Color) button one by one.
- All downloaded file will be saved in My documents/DOWNLOAD folder.
- You can copy those DOWNLOADED files into your own folder.