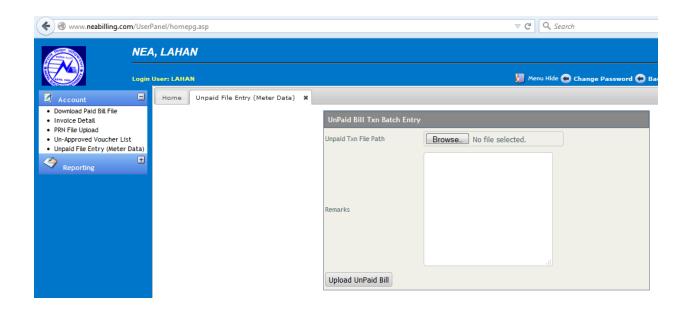

Click on Unpaid File Entry(Meter Data)

Click on Browse and Select prepared data from the location
 D:\NEAPAY\_ONLINE\357\_PYUTHAN\_26022018 and click on Open

- Type Today date in remarks
- Click on Upload Unpaid Bill (It will Take time depending on Internet Speed)
- 4. Now you have upload TRN(TRASACTION FILE) for reconciliation.
  - Click on PRN Upload file
  - Click on Browse