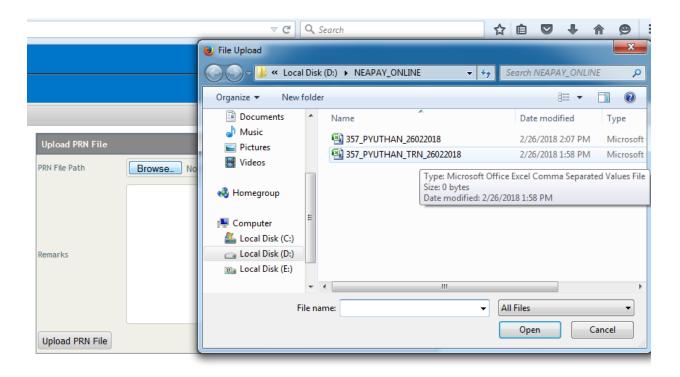

Click on Unpaid File Entry(Meter Data)

Click on Browse and Select prepared data from the location
 D:\NEAPAY\_ONLINE\357\_PYUTHAN\_26022018 and click on Open

- Type Today date in remarks
- Click on Upload Unpaid Bill (It will Take time depending on Internet Speed)
- 4. Now you have upload TRN(TRASACTION FILE) for reconciliation.
  - Click on PRN Upload file
  - Click on Browse

- select respective TRN file D:\NEAPAY\_ONLINE\357\_PYUTHAN\_TRN\_26022018
- Type today date in remarks.
- Click on Upload PRN File.

How To Reconciliation the Consumer payment and Bank Deposit by Third Party Vendor.