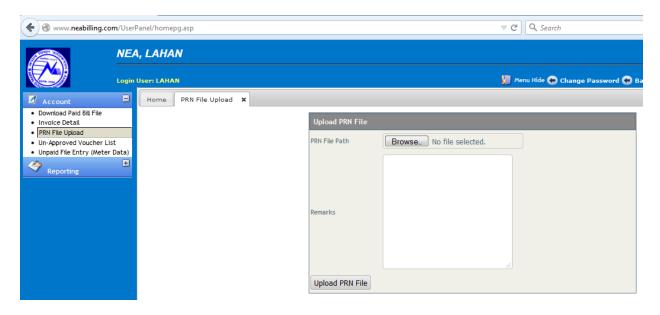

Click on Unpaid File Entry(Meter Data)

Click on Browse and Select prepared data from the location
 D:\NEAPAY\_ONLINE\357\_PYUTHAN\_26022018 and click on Open

- Type Today date in remarks
- Click on Upload Unpaid Bill (It will Take time depending on Internet Speed)
- 4. Now you have upload TRN(TRASACTION FILE) for reconciliation.
  - Click on PRN Upload file
  - Click on Browse

- select respective TRN file D:\NEAPAY\_ONLINE\357\_PYUTHAN\_TRN\_26022018
- Type today date in remarks.
- Click on Upload PRN File.

How To Reconciliation the Consumer payment and Bank Deposit by Third Party Vendor.