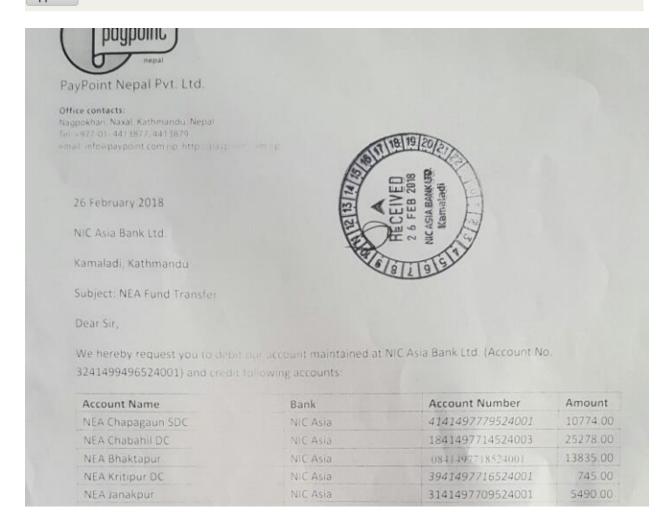

The Unpaid file will save on D:\NEAPAY\_ONLINE\

- Now those two file has to sent into Online server(KTM)
- 3. How to UPLOAD unpaid data into Online server(KTM)
  - Log on Online server(KTM) through Chrome, Mozilla

Click on Unpaid File Entry(Meter Data)

Click on Browse and Select prepared data from the location
 D:\NEAPAY\_ONLINE\357\_PYUTHAN\_26022018 and click on Open

- Type Today date in remarks
- Click on Upload Unpaid Bill (It will Take time depending on Internet Speed)
- 4. Now you have upload TRN(TRASACTION FILE) for reconciliation.
  - Click on PRN Upload file
  - Click on Browse

- select respective TRN file D:\NEAPAY\_ONLINE\357\_PYUTHAN\_TRN\_26022018
- Type today date in remarks.
- Click on Upload PRN File.

How To Reconciliation the Consumer payment and Bank Deposit by Third Party Vendor.

1. First you have subscribe Online Banking system from your Collection Bank to view your Bank account statement.

- 2. To check the amount deposited by different vendor to your branch bank Account. How to check:
  - -Log on Online Server(KTM)