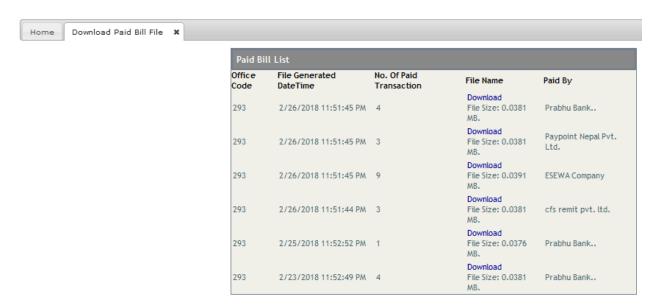

Now you can see many individual vendor Consumer paid records.

- Click on individual record of DOWNLOAD (Blue Color) button one by one.
- All downloaded file will be saved in My documents/DOWNLOAD folder.
- You can copy those DOWNLOADED files into your own folder.