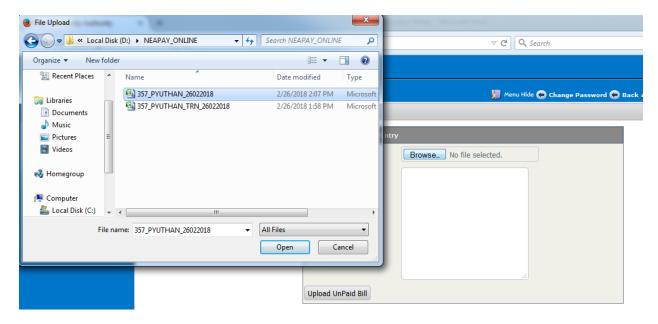

Click on Unpaid File Entry(Meter Data)

Click on Browse and Select prepared data from the location
 D:\NEAPAY\_ONLINE\357\_PYUTHAN\_26022018 and click on Open

- Type Today date in remarks
- Click on Upload Unpaid Bill (It will Take time depending on Internet Speed)
- 4. Now you have upload TRN(TRASACTION FILE) for reconciliation.
  - Click on PRN Upload file
  - Click on Browse

- select respective TRN file D:\NEAPAY\_ONLINE\357\_PYUTHAN\_TRN\_26022018
- Type today date in remarks.
- Click on Upload PRN File.

How To Reconciliation the Consumer payment and Bank Deposit by Third Party Vendor.