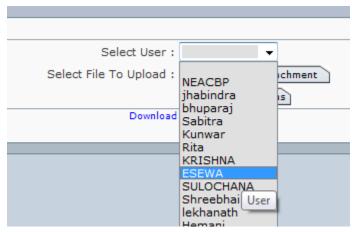

The downloaded file has to insert into mPower system. How it will be:

- Log on mPower system.
- Click on Collection Module Transaction

- Click on Third Party Collection Import

- Select respective user: Select User