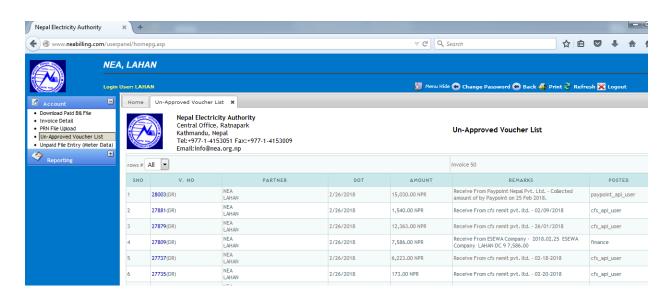

1. First you have subscribe Online Banking system from your Collection Bank to view your Bank account statement.

- 2. To check the amount deposited by different vendor to your branch bank Account. How to check:
  - -Log on Online Server(KTM)

CLICK ON UNAPPROVE Voucher List

Click on V.No.(Voucher Number)